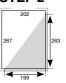

# SURFACE THAT CAN BE USED FOR THE AD

- The gray surface, measured from the right bottom corner, indicates the surface that can
- be used. Bleed: 5 mm at bottom and right. The rest should remain blank.
- The bleed must not contain any check gauges, colour strips and the like.
- The texts, photos, logos and agency references must remain at least 10 mm from the bleed.

## TOTAL FORMAT OF THE DELIVERED PDF 222 mm x 287 mm

- Cutting marks: at 267 mm vertically and 202 mm horizontally; 5 mm length
- Bleed: 5 mm top and bottom; 5 mm left and right. The total format is 287 mm high (267 mm + 2x5 mm bleed + 2x5 mm cutting marks) x 222 mm wide (202 mm + 2x5 mm bleed + 2x5 mm cutting marks)