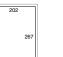

### **BASIC FORMAT FOR LAYOUT** 202 mm W x 267 mm H.

STEP 2

# BASIC FORMAT FOR LAYOUT

202 mm W x 267 mm H.