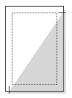

Large Triangel

Surface that can be used for the ad: H 263 mm x W 199 mm The gray surface, measured from the right bottom corner, indicates the surface that can be used. Bleed: 5 mm at bottom and right. The rest should remain blank.

The bleed must not contain any check gauges, colour strips and the like.

The texts, photos, logos and agency references must remain at least  $\underline{10 \text{ mm}}$  from the bleed.

# SURFACE THAT CAN BE USED FOR THE AD

- The gray surface, measured from the right bottom corner, indicates the surface that can
- be used. Bleed: 5 mm at bottom and right. The rest should remain blank.
- The bleed must not contain any check gauges, colour strips and the like.
- The texts, photos, logos and agency references must remain at least 10 mm from the bleed.