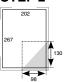

### **BASIC FORMAT FOR LAYOUT** 202 mm W x 267 mm H.

STEP 2

# SURFACE THAT CAN BE USED FOR THE AD

- The gray surface, measured from the right bottom corner, indicates the surface that can
- be used. Bleed: 5 mm at bottom and right. The rest should remain blank.
- The bleed must not contain any check gauges, colour strips and the like.
- The texts, photos, logos and agency references must remain at least 10 mm from the bleed.

# BASIC FORMAT FOR LAYOUT

202 mm W x 267 mm H.