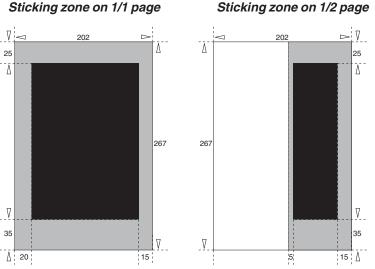

## The sticking zone of the Post-it on the page

The Post-it should be placed at least:

20 mm from the left margin of the page 15 mm from the right margin of the page 25 mm from the top of the page 35 mm from the bottom of the page 5 mm from the left margin of the advertisement on a 1/2 page vertical (which is printed on the far right-hand side of the page).

Sticking zone on 1/2 page

The deadline for reservation and supplying material for the printing of Post-its is 5 weeks before publication. Post-its supplied by the customer cannot be processed, due to the special sticking process.