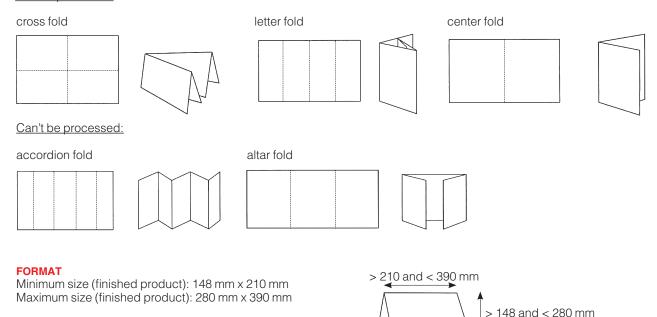

## DESCRIPTION

Central in the newspaper, a loose plug can be provided.

• TECHNICAL SPECIFICATIONS Can be processed:

#### **GRAMMAGE (INDICATIVE)**

| •              |                 |
|----------------|-----------------|
| Loose leaf:    | from 200 grams  |
| 4 pages:       | from 100 grams  |
| 8 pages:       | 65 to 100 grams |
| 12-16 pages:   | 60 to 80 grams  |
| Over 16 pages: | 45 to 60 grams  |
|                |                 |

All inserts must have the same size and weight per  $m^2$ . Maximum weight of an attachment = 100 grams