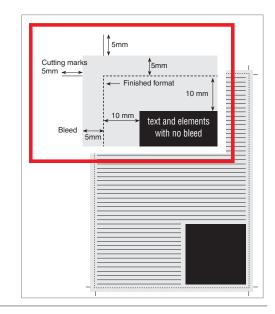

1/1 page

Finished format: H 267 mm x W 202 mm + 5 mm bleed all round

The texts, photos, logos and agency references must remain at least 10 mm from the bleed.

2/1 page

Finished format:

H 267 mm x W 404 mm

The texts, photos, logos and agency references must remain at least 10 mm from the bleed.