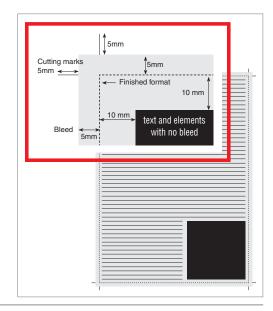

## All inside pages of the brochure (2-7 for 8 pages or 2-15 for 16 pages)

2/1 page

Finished format (trimbox): H 267 mm x W 404 mm + 5 mm bleed all around

All elements that are not to be cut, must remain <u>at least 10mm</u> from the bleed.

## 1/1 page

Finished format (trimbox): H 267 mm x W 202 mm + 5 mm valse snit rondom

Alle elementen die niet aangesneden mogen worden moeten min. op <u>10 mm</u> van de snijlijn staan.

1