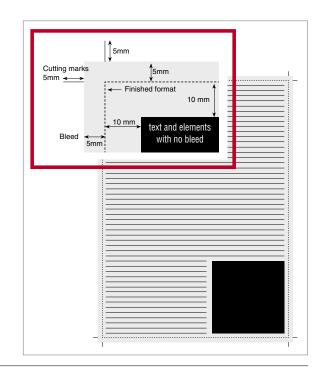

1/1

1/1 page

Finished format (trimbox): H 285 mm x W 225 mm

Finished format + 5 mm bleed: H 295 mm x W 235 mm

Finished format + 5 mm bleed + 5 mm cutting marks: H 305 mm x W 245 mm The bleed must not contain any registration marks, colour strips and the like.

The texts, photos, logos and agency references must remain at least  $\underline{10~mm}$  from the bleed.

2/1 page

Finished format (trimbox): H 285 mm x W 450 mm

Finished format + 5 mm bleed: H 295 mm x W 460 mm

Finished format +5 mm bleed +5 mm cutting marks: H~305 mm x W~470 mm

The bleed must not contain any registration marks, colour strips and the like.

The texts, photos, logos and agency references must remain at least 10 mm from the bleed.

Finished format + 5 mm bleed + 5 mm cutting marks: H 161 mm x W 470 mm

The bleed must not contain any registration marks, colour strips and the like.

The texts, photos, logos and agency references must remain at least 10 mm from the bleed.