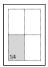

1/3 page horizontal bleed

### Finished format (trimbox): H 98 mm x W 225 mm

Finished format + 5 mm bleed: H 108 mm x W 235 mm

Finished format + 5 mm bleed + 5 mm cutting marks: H 118 mm x W 245 mm

The bleed must not contain any registration marks, colour strips and the like.

The texts, photos, logos and agency references must remain at least  $\underline{10~mm}$  from the bleed.

1/3 page horizontal no bleed