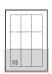

1/1

1/1 page

Finished format (trimbox): H 285 mm x W 225 mm

Finished format + 5 mm bleed: H 295 mm x W 235 mm

Finished format + 5 mm bleed + 5 mm cutting marks: H 305 mm x W 245 mm The bleed must not contain any registration marks, colour strips and the like.

The texts, photos, logos and agency references must remain at least  $\underline{10~mm}$  from the bleed.

2/1 page

Finished format (trimbox): H 285 mm x W 450 mm

Finished format + 5 mm bleed: H 295 mm x W 460 mm