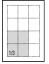

1/2 page horizontal bleed

Finished format (trimbox): H 141 mm x W 225 mm

Finished format + 5 mm bleed: H 151 mm x W 235 mm

Finished format +5 mm bleed +5 mm cutting marks: H 161 mm x W 245 mm

The bleed must not contain any registration marks, colour strips and the like.

The texts, photos, logos and agency references must remain at least 10 mm from the bleed.

1/2 page horizontal no bleed

### Format:

H 124 mm x W 194 mm

1/3 page vertical bleed

Finished format (trimbox): H 285 mm x W 77 mm

Finished format + 5 mm bleed: H 295 mm x W 87 mm

Finished format + 5 mm bleed + 5 mm cutting marks:  $H 305 \text{ mm} \times W 97 \text{ mm}$ 