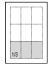

2/3 page bleed

Finished format (trimbox): H 285 mm x W 143 mm

Finished format + 5 mm bleed: H 295 mm x W 153 mm

Finished format + 5 mm bleed + 5 mm cutting marks: H 305 mm x W 163 mm

The bleed must not contain any registration marks, colour strips and the like.

The texts, photos, logos and agency references must remain at least 10 mm from the bleed.

2/3 page no bleed

Format:

H 251 mm x W 128 mm

1/2 page vertical bleed

Finished format (trimbox): H 285 mm x W 111 mm