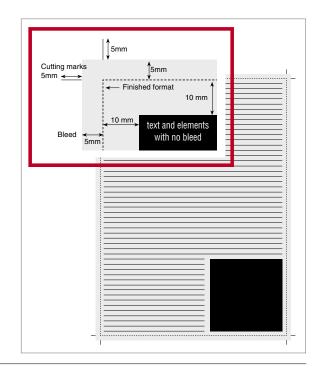

1/1

1/1 page

Finished format (trimbox): H 285 mm x W 225 mm

Finished format + 5 mm bleed: H 295 mm x W 235 mm

Finished format + 5 mm bleed + 5 mm cutting marks: H 305 mm x W 245 mm The bleed must not contain any registration marks, colour strips and the like.

The texts, photos, logos and agency references must remain at least  $\underline{10~mm}$  from the bleed.

2/1 page

Finished format (trimbox): H 285 mm x W 450 mm

Finished format + 5 mm bleed: H 295 mm x W 460 mm

Finished format +5 mm bleed +5 mm cutting marks: H~305 mm x W~470 mm

The bleed must not contain any registration marks, colour strips and the like.

The texts, photos, logos and agency references must remain at least 10 mm from the bleed.