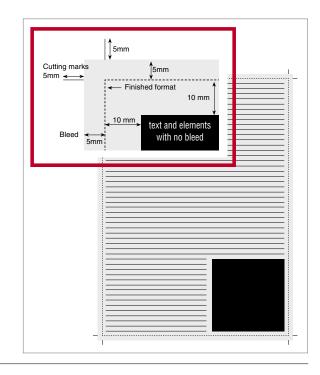

1/1

1/1 page

Finished format (trimbox): H 285 mm x W 225 mm

Finished format + 5 mm bleed: H 295 mm x W 235 mm

Finished format + 5 mm bleed + 5 mm cutting marks: H 305 mm x W 245 mm The bleed must not contain any registration marks, colour strips and the like.

The texts, photos, logos and agency references must remain at least  $\underline{10~mm}$  from the bleed.

2/1 page

Finished format (trimbox): H 285 mm x W 450 mm

Finished format + 5 mm bleed: H 295 mm x W 460 mm