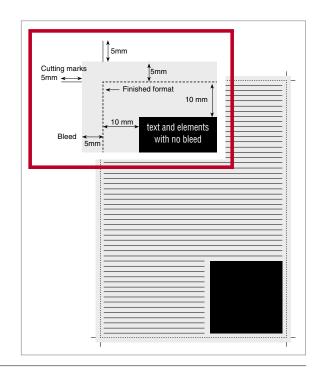

1/1

1/1 page

Finished format (trimbox): H 285 mm x W 225 mm

Finished format + 5 mm bleed: H 295 mm x W 235 mm

Finished format + 5 mm bleed + 5 mm cutting marks: H 305 mm x W 245 mm The bleed must not contain any registration marks, colour strips and the like.

The texts, photos, logos and agency references must remain at least  $\underline{10~mm}$  from the bleed.

2/1 page

Finished format (trimbox): H 285 mm x W 450 mm

Finished format + 5 mm bleed: H 295 mm x W 460 mm

Finished format +5 mm bleed +5 mm cutting marks: H~305 mm x W~470 mm

The bleed must not contain any registration marks, colour strips and the like.

The texts, photos, logos and agency references must remain at least 10 mm from the bleed.

Finished format + 5 mm bleed + 5 mm cutting marks: H 161 mm x W 470 mm

The bleed must not contain any registration marks, colour strips and the like.

The texts, photos, logos and agency references must remain at least 10 mm from the bleed.