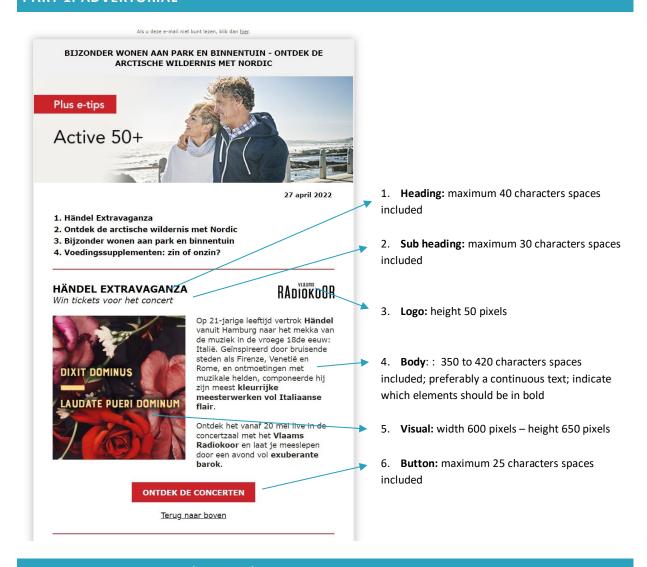

## **DELIVERABLES:**

- 1. **Heading**: maximum 40 characters spaces included
- 2. Sub-heading: maximum 30 characters spaces included
- 3. **Logo**: height 50 pixels
- 4. Body: 350 to 420 characters spaces included
- 5. Visual: width 600 pixels height 650 pixels
- 6. Button: maximum 25 characters spaces included
- 7. Questions (optional): maximum 3 + multiple-choice options
- 8. **PDF** (maximum 5MB) **or link**

## **DELIVERABLES: 2 TO 3 ADVERTORIALS**

A. Material for 2 to 3 advertorials.

#### For each advertorial:

- 9. Heading: maximum 40 characters spaces included
- 10. Sub-heading: maximum 30 characters spaces included
- 11. Logo: height 50 pixels
- 12. Body: 350 to 420 characters spaces included
- 13. Visual: width 600 pixels height 650 pixels
- 14. Button: maximum 25 characters spaces included
- 15. Questions (optional): maximum 3, + multiple-choice options
- 16. PDF or link: maximum 5 MB
- B. Input for the last topic, an editorial article/whitepaper written by Roularta. Customer can suggest topics, Roularta will approve it and write the article. Leads generated by this article will be delivered to the customer.

## **PART 1: ADVERTORIAL**