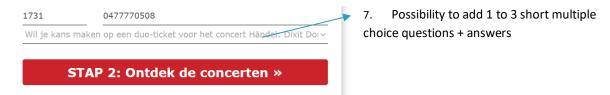

## **DELIVERABLES:**

- 1. **Heading**: maximum 40 characters spaces included
- 2. Sub-heading: maximum 30 characters spaces included
- 3. **Logo**: height 50 pixels
- 4. Body: 350 to 420 characters spaces included
- 5. Visual: width 600 pixels height 650 pixels
- 6. Button: maximum 25 characters spaces included
- 7. Questions (optional): maximum 3 + multiple-choice options
- 8. **PDF** (maximum 5MB) **or link**

#### For each advertorial:

- 9. Heading: maximum 40 characters spaces included
- 10. Sub-heading: maximum 30 characters spaces included
- 11. Logo: height 50 pixels
- 12. Body: 350 to 420 characters spaces included
- 13. Visual: width 600 pixels height 650 pixels
- 14. Button: maximum 25 characters spaces included
- 15. Questions (optional): maximum 3, + multiple-choice options
- 16. PDF or link: maximum 5 MB
- B. Input for the last topic, an editorial article/whitepaper written by Roularta. Customer can suggest topics, Roularta will approve it and write the article. Leads generated by this article will be delivered to the customer.