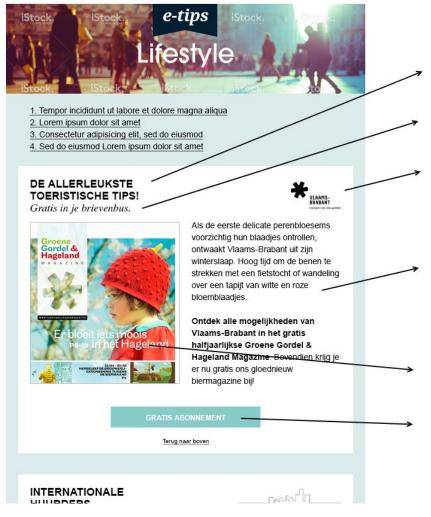

### 1. Heading

maximum 40 characters including spaces

#### 2. Sub-heading

maximum 30 characters including spaces

# 3. Logo

height 50 pixels

#### 4. Body

350 to 420 characters including spaces de préférence un texte contenu indiquer les élément à mettre en gras

# 5. **Visual** (optional) width 600 pixels - height 650 pixels

### 6. Button:

maximum 25 characters including spaces