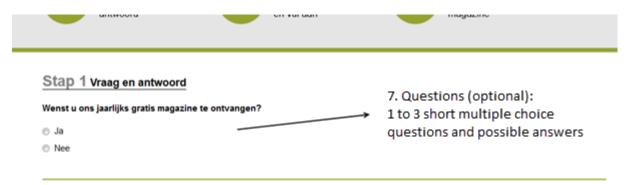

# **DELIVERABLES:**

- 1. Heading: maximum 40 characters including spaces
- 2. **Sub-heading**: maximum 30 characters including spaces
- 3. Logo: height 50 pixels
- 4. **Body**: 350 to 420 characters including spaces
- 5. Visual (optional): width 600 pixels height 650 pixels
- 6. **Button**: maximum 25 characters including spaces
- 7. Questions (optional): maximum 3, + multiple-choice options
- 8. **PDF or link:** maximum 5 MB