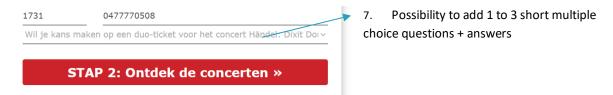

## **DELIVERABLES:**

- 1. Heading: maximum 40 characters spaces included
- 2. **Sub-heading**: maximum 30 characters spaces included
- 3. Logo: height 50 pixels
- 4. Body: 350 to 420 characters spaces included
- 5. Visual: width 600 pixels height 650 pixels
- 6. **Button**: maximum 25 characters spaces included
- 7. Questions (optional): maximum 3 + multiple-choice options
- 8. **PDF** (maximum 5MB) **or link**