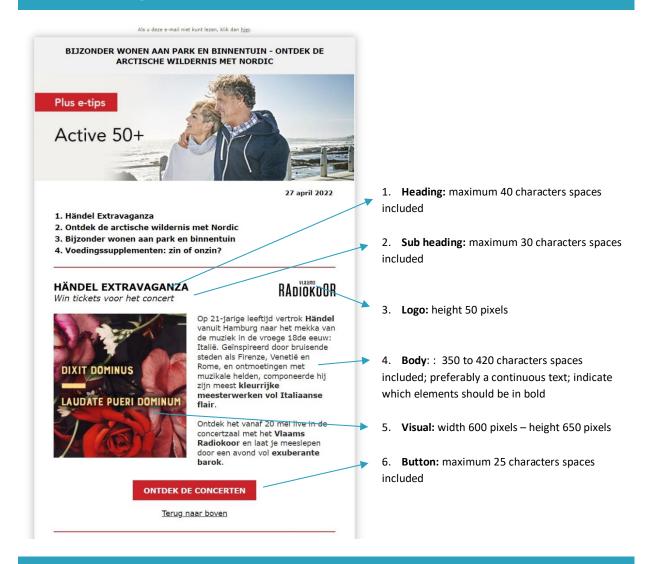

## **DELIVERABLES:**

- 1. Heading: maximum 40 characters spaces included
- 2. **Sub-heading**: maximum 30 characters spaces included
- 3. Logo: height 50 pixels
- 4. Body: 350 to 420 characters spaces included
- 5. Visual: width 600 pixels height 650 pixels
- 6. **Button**: maximum 25 characters spaces included
- 7. Questions (optional): maximum 3 + multiple-choice options
- 8. **PDF** (maximum 5MB) **or link**