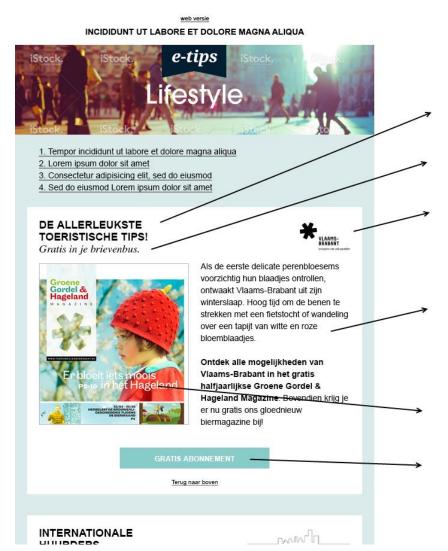

# 1. Heading

maximum 40 characters including spaces

#### 2. Sub-heading

maximum 30 characters including spaces

3. **Logo** height 50 pixels

#### 4. Body

350 to 420 characters including spaces de préférence un texte contenu indiquer les élément à mettre en gras

5. **Visual** (optional) width 600 pixels - height 650 pixels

#### 6. Button:

maximum 25 characters including spaces