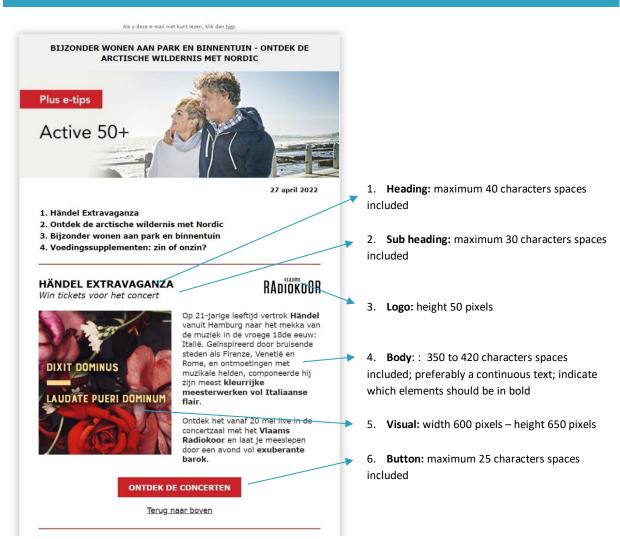

#### For each advertorial:

- 1. Heading: maximum 40 characters spaces included
- 2. Sub-heading: maximum 30 characters spaces included
- 3. Logo: height 50 pixels
- 4. Body: 350 to 420 characters spaces included
- 5. Visual: width 600 pixels height 650 pixels
- 6. Button: maximum 25 characters spaces included
- Questions (optional): maximum 3, + multiple-choice options
- 8. PDF or link: maximum 5 MB