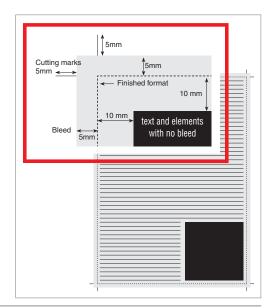

1/1 page

Finished format (trimbox):

H 280 mm x W 210 mm

+ 5 mm bleed all around

All elements that are not to be cut, must remain at least 10mm from the bleed.

1/2 page horizontal bleed

Format:

H 138 mm x W 210 mm

+ 5 mm bleed all around

All elements that are not to be cut, must remain <u>at least 10mm</u> from the bleed.

1/4 page squared no bleed

Format:

H 120 mm x W 88 mm