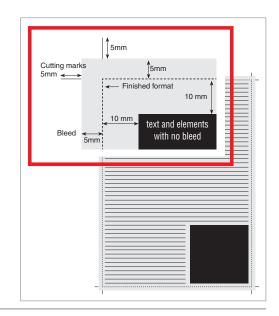

## Technical sheet

# Femmes d'Aujourd'hui Femmes d'Aujourd'hui Délices Libelle

Finished format: H 285 mm x W 220 mm

Every supply of material should be accompanied by a note of dispatch containing at least the following information: the client's name, the advertiser's name, date and title of all editions using the material, the subject and a reference to the corresponding order number.

### Finished format (trimbox):

H 285 mm x W 220 mm

+5 mm bleed all around

All elements that are not to be cut. must remain at least 10mm from the bleed.

2 x 1/2 page horizontal bleed