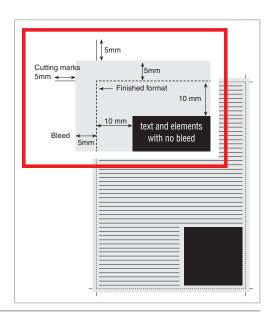

## The first and the last page of the brochure

1/1 page

Finished format (trimbox): H 285 mm x W 220 mm +5 mm valse snit rondom

Alle elementen die niet aangesneden mogen worden moeten min. op 10 mm van de snijlijn staan.

All inside pages of the brochure (2-7 for 8 pages or 2-15 for 16 pages)

2/1 page

Finished format (trimbox): H 285 mm x W 440 mm + 5 mm bleed all around

All elements that are not to be cut, must remain at least 10mm from the bleed.

All materials must be supplied as one unit. Spread headings and texts must remain 3 mm left and 3 mm right from the fold.

Please put our logo "advertentiefolder" (VL) or "dépliant publicitaire" (FR) on top of the first page. You can download it here.