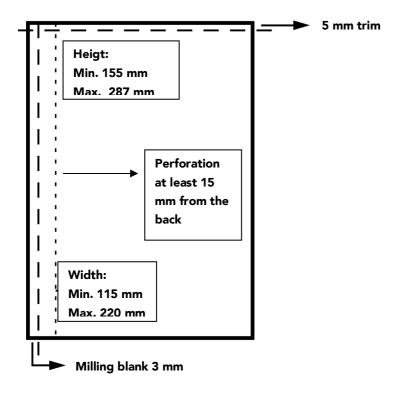

## **TECHNICAL DATA:**

Inserts with 4 or more pages must always be delivered folded.

Folded insert sizes:

° Minimum size: 115 mm W x 155 mm H + 3 mm milling blank + 5 mm false trim at the top Maximum size: 220 mm W x 287 mm H + 3 mm milling blank + 5 mm false trim at the top

Parts that must not be trimmed should be at least 8 mm inside the specified net sizes.

Samples must be glued on the inside pages of the insert.