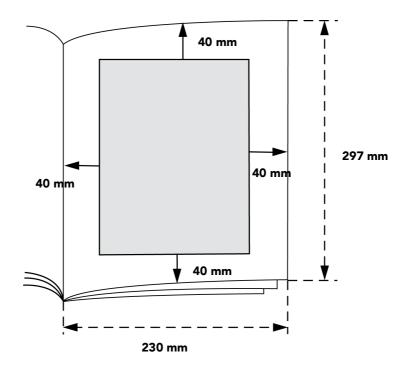

# GLUEING SACHETS/SAMPLES 40 mm 297 mm 40 mn 40 mm 40 mm

**Dimensions and weight:** 

Minimum dimension: 50mm W x 70 mm H / 70mm W x 50mm H Maximum weight: 25 gramme

230 mm

Maximum dimension: 100mm W x 150mm H Content / cm<sup>2</sup>: 0,15 ml

# **Positioning:**

Sachets can be glued within the shaded area (see drawing above)

Positioning requires a tolerance of 10 mm from the standard specified location, both in height and in width. There can only be glued on the first page of a section.