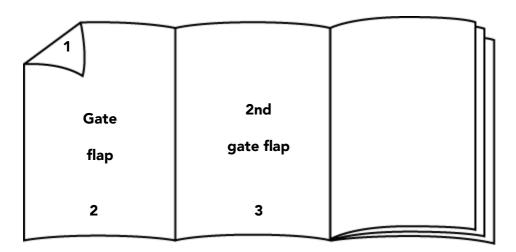

# **Composition internal gatefold:**

2nd gate flap page + gate flap folio, folded inwards

# Net size of the pages for an internal gatefold:

Page 1/2: 218 mm W x 297 mm H

Page 3: 228 mm W x 297 mm H

This formula offers three advertising pages on the cover to the same advertiser.

# **Composition external gatefold:**

Page 1 of the gate flap + backside of the 2nd gate flap, folded outwards

## Net size of the pages for an external gatefold:

Page 1/2: 218 mm W x 297 mm H

Page 3: 228 mm W x 297 mm H

This formula offers two consecutive advertising pages on the cover to the same advertiser