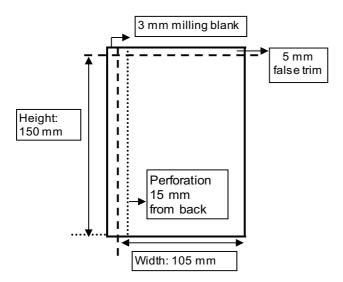

## ° Dimension:

Width: 105 mm + 3 mm milling blank Height: 150 mm + 5 mm false trimm

# ° Paper Weight:

Minimum: 135 gr/m<sup>2</sup> 180 gr/m<sup>2</sup> **Maximum:** 