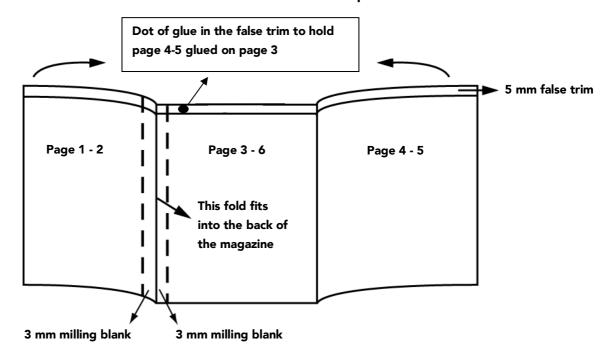

## **TECHNICAL DATA:**

Inserts with 4 or more pages must always be delivered folded.

Folded insert sizes:

Page 1-2:

Minimum size: 115 mm W x 155 mm H + 3 mm milling b lank + 5 mm false trim at the top Maximum size: 220 mm W  $\times$  275 mm H + 3 mm milling b lank + 5 mm false trim at the top

Page 3-6:

Minimum size: 115 mm W  $\times$  155 mm H + 3 mm milling b lank + 5 mm false trim at the top Maximum size: 220 mm W x 275 mm H + 3 mm milling b lank + 5 mm false trim at the top

Page 4-5:

Minimum size: 110 mm W x 155 mm H + 5 mm false trim at the top Maximum size: 215 mm W x 275 mm H + 5 mm false trim at the top

Weight op paper for an insert of 6 pages: min 80 gramme/m<sup>2</sup>

Parts that must not be trimmed should be at least 8 mm inside the specified net sizes.