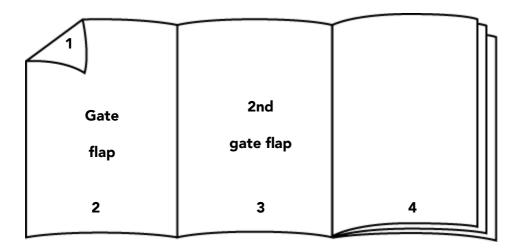

# **Composition supergatefold:**

Consists of a GATEFOLD (2nd gate flap page + gate flap, folded inwards) and the first page of the body (= page 4).

# **Net sizes of the pages:**

Page 1/2: 218 mm W x 297 mm H Page 3: 228 mm W x 297 mm H

Page 4: 230 mm W x 297 mm H

This formula provides four color pages on the cover for a single advertiser.