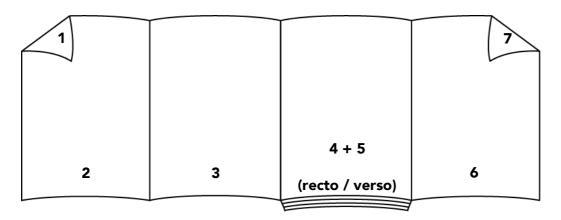

# **Composition double gatefold:**

Gatefold (2nd flap page + a gate flap) followed by a 2nd Gatefold (pages. 4/5 + a gate flap).

# Net sizes of the pages:

Page 1/2: 218 mm W x 297 mm H Page 3: 228 mm W x 297 mm H Page 4/5: 228 mm W x 297 mm H Page 6/7: 218 mm W x 297 mm H

This formula provides seven color pages on the cover for a single advertiser.