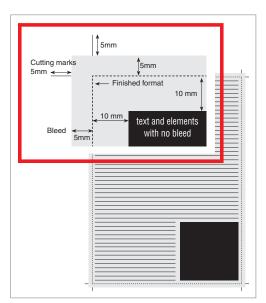

## **Landleven Special**

Finished format: H 255 mm x W 180 mm

Every supply of material should be accompanied by a note of dispatch containing at least the following information: the client's name, the advertiser's name, date and title of all editions using the material, the subject and a reference to the corresponding order number.

| 1/1 | 1/1 page  Finished format (trimbox): H 255 mm x W 180 mm +5 mm bleed all around  All elements that are not to be cut, must remain at least 10mm from the bleed. |     |                                                          |
|-----|-----------------------------------------------------------------------------------------------------------------------------------------------------------------|-----|----------------------------------------------------------|
| 1/2 | 1/2 page vertical no bleed  Formaat: H 235 mm x W 75 mm                                                                                                         | 1/4 | 1/4 page squared no bleed  Format: H 110 mm x W 75 mm    |
| 1/2 | 1/2 page horizontal no bleed  Format: H 110 mm x B 160 mm                                                                                                       | 1/4 | 1/4 pagina vertical no bleed  Format: H 55 mm x W 160 mm |