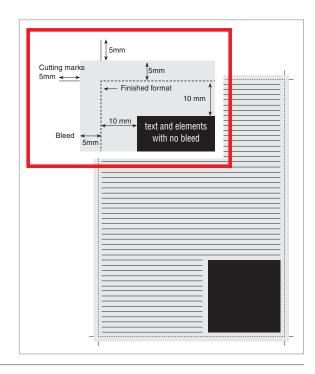

## Texts, photos, logos and agency references must remain at least $\underline{10 \text{ } mm}$ from the bleed.

When sending an advertisement meant as an advertorial, the word 'Advertorial' needs to be included in the advertisement.

The bleed must not contain any registration marks, colour strips and the like.

## Texts, photos, logos and agency references must remain at least $\underline{10\ mm}$ from the bleed.

All materials must be supplied as one unit. Spread headings and texts must remain 3 mm left and 3 mm right from the fold.