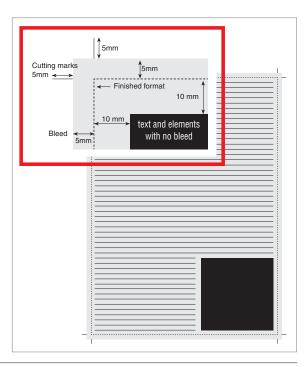

#### 1/1 page

Finished format (trimbox): W 230 mm x H 285 mm

Finished format + 5 mm bleed: W 240 mm x H 295 mm

Finished format + 5 mm bleed + 5 mm cutting marks: W 250 mm x H 305 mm

2/1 page

Finished format (trimbox): W 460 mm x H 285 mm

Finished format + 5 mm bleed: W 470 mm x H 295 mm

Finished format + 5 mm bleed + 5 mm cutting marks: W 480 mm x H 305 mm

1/2 page vertical no bleed

Format: W 98 mm x H 268 mm

1/2 page horizontal no bleed

Format: W 200 mm x H 132 mm

## Texts, photos, logos and agency references must remain at least $\underline{10 \text{ } mm}$ from the bleed.

When sending an advertisement meant as an advertorial, the word 'Advertorial' needs to be included in the advertisement.

The bleed must not contain any registration marks, colour strips and the like.

## Texts, photos, logos and agency references must remain at least $\underline{10\ mm}$ from the bleed.

All materials must be supplied as one unit. Spread headings and texts must remain 3 mm left and 3 mm right from the fold.