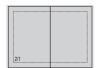

1/1 page

Finished format: H 267 mm x W 202 mm + 5 mm bleed all round

The texts, photos, logos and agency references must remain at least 10 mm from the bleed.

2/1 page

Finished format:

H 267 mm x W 404 mm

+ 5 mm bleed all round

The texts, photos, logos and agency references must remain at least 10 mm from the bleed.

All materials must be supplied as one unit. Spread headings and texts must remain 3 mm left and 3 mm right from the fold.