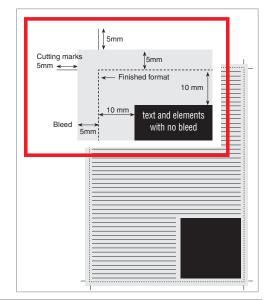

1/1 page

Finished format: H 267 mm x W 202 mm + 5 mm bleed all round

The texts, photos, logos and agency references must remain at least 10 mm from the bleed.

2/1 page

Finished format:

H 267 mm x W 404 mm

+ 5 mm bleed all round

The texts, photos, logos and agency references must remain at least 10 mm from the bleed.

All materials must be supplied as one unit. Spread headings and texts must remain 3 mm left and 3 mm right from the fold.