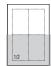

1/2 page horizontal bleed

Finished format:

H 132 mm x W 202 mm

+ 5 mm bleed all round

The texts, photos, logos and agency references must remain at least 10 mm from the bleed.