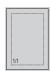

1/1 page

Finished format: H 267 mm x W 202 mm + 5 mm bleed all round

The texts, photos, logos and agency references must remain at least 10 mm from the bleed.

2/1 page

Finished format:

H 267 mm x W 404 mm

+ 5 mm bleed all round