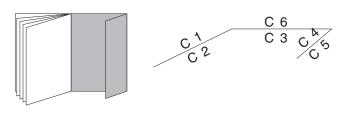

# 4. Half gatefold on 3rd cover

- C1 = 210 mm (cover magazine, reserved for the editorial staff)
- C2 = 210 mm (cover B) C3 = 205 mm C4 = 110 mmC5 = 110 mm
- C6 = 205 mm