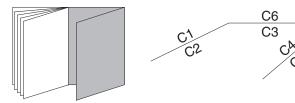

#### 2. Gatefold on 3rd cover

C1 = 210 mm (cover magazine, reserved for the editorial staff)

- C2 = 210 mm (cover B)
- C3 = 205 mm
- C4 = 200 mm
- C5 = 200 mm
- C6 = 205 mm

C1 = 205 mm (cover magazine, reserved for the editorial staff)