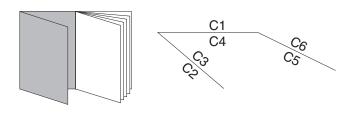

# 1. Gatefold on 2nd cover

C1 = 205 mm (cover magazine, reserved for the editorial staff)

- C2 = 200 mm
- C3 = 200 mm
- C4 = 205 mm (cover B)
- C5 = 210 mmC6 = 210 mm