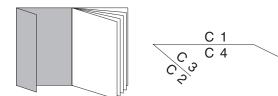

ether with the magazine itself, so there is no separate deadline.

#### Possibilities

- 1. Gatefold on 2nd cover
- 2. Gatefold on 3rd cover
- 3. Half gatefold on 2nd cover
- 4. Half gatefold on 3rd cover
- 5. Reverse gatefold on 2nd cover
- 6. Double gatefold on 2nd cover

## **Technical specifications**



# 1. Gatefold on 2nd cover

C1 = 205 mm (cover magazine, reserved for the editorial staff)

- C2 = 200 mm
- C3 = 200 mm
- C4 = 205 mm (cover B)
- C5 = 210 mmC6 = 210 mm



#### 2. Gatefold on 3rd cover

C1 = 210 mm (cover magazine, reserved for the editorial staff)

- C2 = 210 mm (cover B)
- C3 = 205 mm
- C4 = 200 mm
- C5 = 200 mm
- C6 = 205 mm



C1 = 205 mm (cover magazine, reserved for the editorial staff)

C2 = 110 mm C3 = 110 mm C4 = 205 mm (cover B)C5 = 210 mm

C6 = 210 mm

C 6





# 4. Half gatefold on 3rd cover

- C1 = 210 mm (cover magazine, reserved for the editorial staff)
- C2 = 210 mm (cover B) C3 = 205 mm C4 = 110 mmC5 = 110 mm
- C6 = 205 mm

## 5. Reverse gatefold on 2nd cover

C1 = 200 mm (cover magazine, reserved for the editorial staff)

C2 = 205 mm (cover B) C3 = 210 mm C4 = 210 mm C5 = 205 mmC6 = 200 mm

#### 6. Double gatefold on 2nd cover

- C1 = 205 mm (cover magazine, reserved for the editorial staff)
- C2 = 200 mm
- C3 = 200 mm C4 = 205 mm (cover B)
- C5 = 205 mm
- C6 = 200 mm
- C7 = 200 mm
- C8 = 205 mm

## **Formats material**

- Half a page (ex. 3, 4): 297 x 110 mm + bleed (5 mm) top, bottom, left and right

C1

C4

ଫ୍ତ

රු

Cg

 $C_5$ 

C6

C7

- Single pages (ex. 1, 2, 5): 297 x 200 mm + bleed (5 mm) top, bottom, left and right
- Double pa