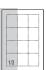

#### Finished format (trimbox):

H 90 mm x W 206 mm

+5 mm bleed all around

All elements that are not to be cut, must remain at least 10mm from the bleed.

1/3 page vertical no bleed

#### Format:

H 245 mm x W 56 mm

1/4 page vertical no bleed