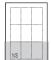

#### Format:

H 245 mm x W 42 mm

1/4 page squared no bleed

## Format:

H 120 mm x W 86 mm

1