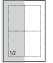

## Finished format (trimbox):

H 265 mm x W 100 mm

+5 mm bleed all around

All elements that are not to be cut, must remain at least 10mm from the bleed.

1/3 page vertical bleed

## Finished format (trimbox):

H 265 mm x W 71 mm

+ 5 mm bleed all around

All elements that are not to be cut, must remain at least 10mm from the bleed.

1/3 page horizontal bleed