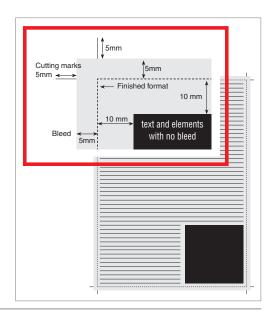

### Finished format (trimbox):

H 265 mm x W 206 mm

+5 mm bleed all around

All elements that are not to be cut, must remain at least 10mm from the bleed.

2 x 1/2 page horizontal bleed

### Finished format (trimbox):

H 130 mm x W 412 mm

+5 mm bleed all around

All elements that are not to be cut, must remain at least 10mm from the bleed.

All materials must be supplied as one unit. Spread headings and texts must remain 3 mm left and 3 mm right from the fold.

#### Finished format (trimbox):

H 265 mm x W 412 mm

+5 mm bleed all around

All elements that are not to be cut, must remain at least 10mm from the bleed.

All materials must be supplied as one unit. Spread headings and texts must remain 3 mm left and 3 mm right from the fold.