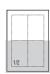

1/2 page horizontal bleed

## Finished format (trimbox):

H 130 mm x W 206 mm

+5 mm bleed all around

All elements that are not to be cut, must remain at least 10mm from the bleed.

1/2 page vertical bleed