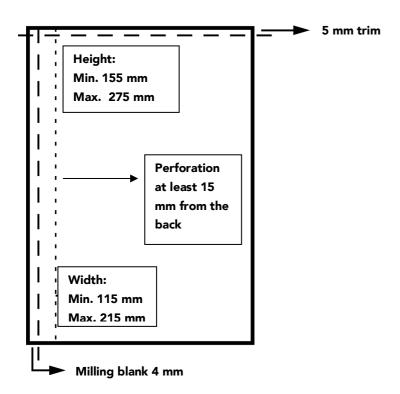

#### **TECHNICAL DATA:**

Inserts with 4 or more pages must always be delivered folded.

Folded insert sizes:

 $^{\circ}$  Minimum size: 115 mm W x 155 mm H + 4 mm milling blank + 5 mm false trim at the top Maximum size: 215 mm W x 275 mm H + 4 mm milling blank + 5 mm false trim at the top Parts that must not be trimmed should be at least 8 mm inside the specified net sizes. Samples must be glued on the inside pages of the insert.

Parts that must not be trimmed should be at least 8 mm inside the specified net sizes.

#### **TECHNICAL DATA:**

Sizes of the folded and trimmed loose insert:

Minimum size: 115 mm W x155 mm H Maximum size: 195 mm W x 255 mm H

The loose insert should always be delivered trimmed at 3 sides