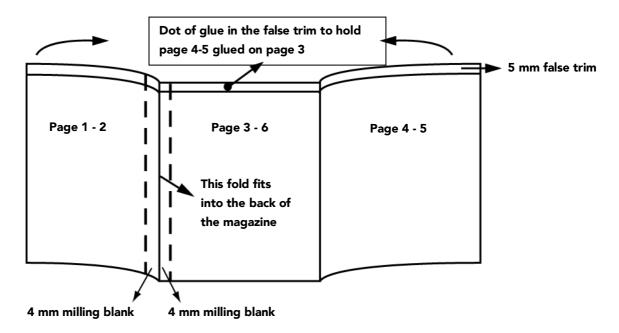

# INSERT - 6p.

#### **TECHNICAL DATA:**

Inserts with 4 or more pages must always be delivered folded.

Folded insert sizes:

# Page 1-2:

Minimum size: 115 mm W x 155 mm H + 4 mm milling b lank + 5 mm false trim at the top Maximum size: 215 mm W x 265 mm H + 4 mm milling b lank + 5 mm false trim at the top

#### Page 3-6:

Minimum size: 115 mm W x 155 mm H + 4 mm milling b lank + 5 mm false trim at the top Maximum size: 215 mm W x 265 mm H + 4 mm milling b lank + 5 mm false trim at the top

#### Page 4-5:

Minimum size: 110 mm W x 155 mm H + 5 mm false trim at the top Maximum size: 210 mm W x 265 mm H + 5 mm false trim at the top

Weight op paper for an insert of 6 pages: min 80 gramme/m<sup>2</sup>