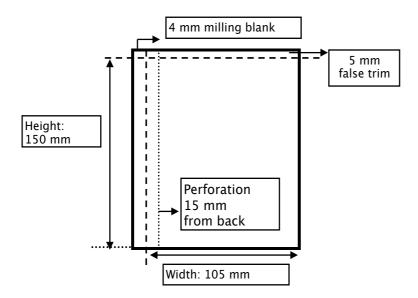

#### THE POP-UP CAN BE POSITIONED HORIZONTALLY OR VERTICALLY!

# ° Dimension:

Width: 105 mm + 3 mm milling blank Height: 150 mm + 5 mm false trimm