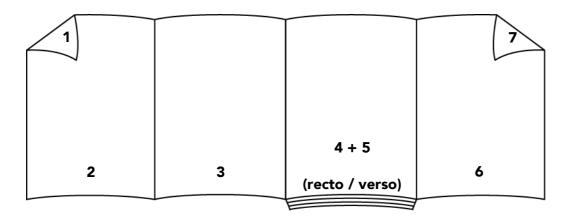

# INSERT - 6p.

#### **TECHNICAL DATA:**

Inserts with 4 or more pages must always be delivered folded.

Folded insert sizes:

# Page 1-2:

Minimum size: 115 mm W x 155 mm H + 4 mm milling b lank + 5 mm false trim at the top Maximum size: 215 mm W x 265 mm H + 4 mm milling b lank + 5 mm false trim at the top

#### Page 3-6:

Minimum size: 115 mm W x 155 mm H + 4 mm milling b lank + 5 mm false trim at the top Maximum size: 215 mm W x 265 mm H + 4 mm milling b lank + 5 mm false trim at the top

#### Page 4-5:

Minimum size: 110 mm W x 155 mm H + 5 mm false trim at the top Maximum size: 210 mm W x 265 mm H + 5 mm false trim at the top

Weight op paper for an insert of 6 pages: min 80 gramme/m<sup>2</sup>