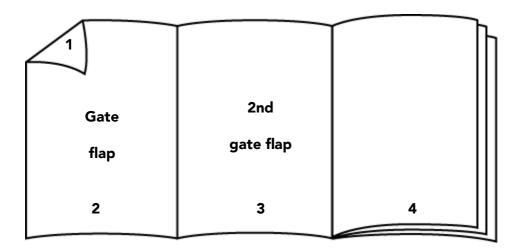

# INTERNAL OR EXTERNAL GATEFOLD

#### **Composition internal gatefold:**

2nd gate flap page + gate flap folio, folded inwards

#### Net size of the pages for an internal gatefold:

Page 1/2: 212 mm W x 285 mm H

Page 3: 222 mm W x 285 mm H

This formula offers three advertising pages on the cover to the same advertiser.

#### **Composition external gatefold:**

Page 1 of the gate flap + backside of the 2nd gate flap, folded outwards

# Net size of the pages for an external gatefold:

Page 1/2: 212 mm W x 285 mm H

Page 3: 222 mm W x 285 mm H

This formula offers two consecutive advertising pages on the cover to the same

advertiser