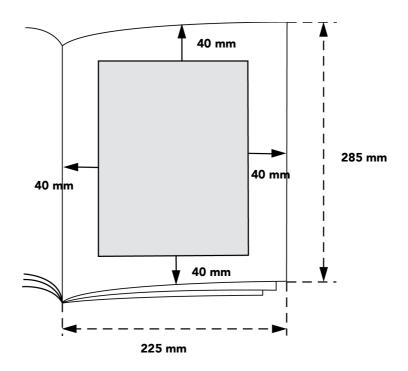

# Positioning of the prints:

Printed matter can be glued within the shaded area (see drawing above)

Positioning requires a tolerance of 10 mm from the standard specified location, both in height and

There can only be glued on the first page of a section.

# GLUEING SACHETS/SAMPLES 40 mm 285 mm 40 mn 40 mm 40 mm

#### Positionina:

Sachets can be glued within the shaded area (see drawing above)

Positioning requires a tolerance of 10 mm from the standard specified location, both in height and in width. There can only be glued on the first page of a section.