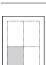

## Format:

H 251 mm x W 46 mm

1/4 page squared no bleed

Format:

H 124 mm x W 95 mm

1