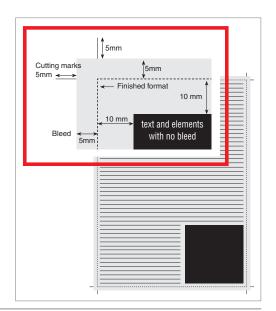

### Finished format (trimbox):

H 285 mm x W 225 mm

+5 mm bleed all around

All elements that are not to be cut, must remain at least 10mm from the bleed.

2 x 1/2 page horizontal bleed

# Finished format (trimbox):

H 141 mm x W 225 mm

+5 mm bleed all around

All elements that are not to be cut, must remain at least 10mm from the bleed.

1/2 page vertical bleed