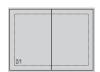

#### Finished format (trimbox):

H 285 mm x W 450 mm

All elements that are not to be cut,

must remain at least 10mm from the bleed.

+5 mm bleed all around

1/2 page horizontal bleed