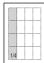

# Finished format (trimbox):

H 285 mm x W 111 mm

+5 mm bleed all around

1/3 page vertical bleed