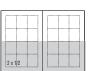

### Finished format (trimbox):

H 285 mm x W 225 mm

+5 mm bleed all around

All elements that are not to be cut, must remain at least 10mm from the bleed.

2 x 1/2 page horizontal bleed