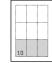

#### Finished format (trimbox):

H 98 mm x W 225 mm

+5 mm bleed all around

1/3 page horizontal no bleed