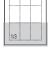

#### Format:

H 81 mm x W 194 mm

1/3 page vertical no bleed (left/right/central)

All elements that are not to be cut, must remain at least 10mm from the bleed.

H 251 mm x W 62 mm

1/4 page vertical no bleed