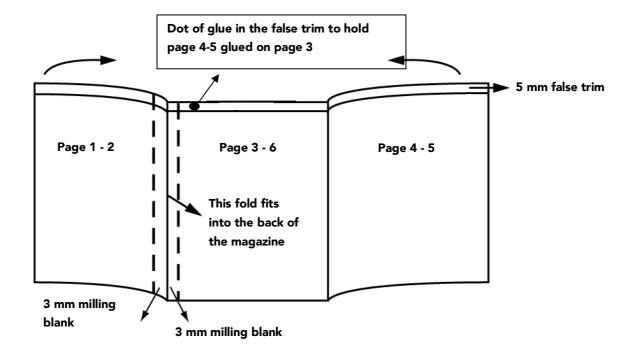

# INSERT - 6p.

#### **TECHNICAL DATA:**

Inserts with 4 or more pages must always be delivered folded. Folded insert sizes:

#### Page 1-2:

Minimum size: 115 mm W x 155 mm H + 3 mm milling b lank + 5 mm false trim at the top Maximum size: 215 mm W x 265 mm H + 3 mm milling b lank + 5 mm false trim at the top

#### Page 3-6:

Minimum size: 115 mm W x 155 mm H + 3 mm milling b lank + 5 mm false trim at the top Maximum size: 215 mm W x 265 mm H + 3 mm milling b lank + 5 mm false trim at the top

#### Page 4-5:

Minimum size: 110 mm W x 155 mm H + 5 mm false trim at the top Maximum size: 210 mm W x 265 mm H + 5 mm false trim at the top

Weight op paper for an insert of 6 pages : min 80 gramme/m<sup>2</sup> Parts that must not be trimmed should be at least 8 mm inside the specified net sizes.