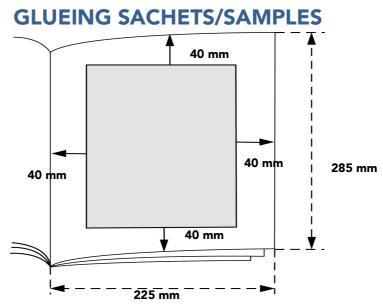

#### For delivery conditions: see

Dimensions and weight:

Minimum dimension: 50mm W x 70 mm H / 70mm W x 50mm H I Maximum dimension: 100mm W x 150mm H ( Maximum thickness: 3mm

Maximum weight: 25 gramme Content / cm<sup>2</sup>: 0,15 ml

#### Positioning:

Sachets can be glued within the shaded area (see drawing above)

Positioning requires a tolerance of 10 mm from the standard specified location, both in height and in width. There can only be glued on the first page of a section.