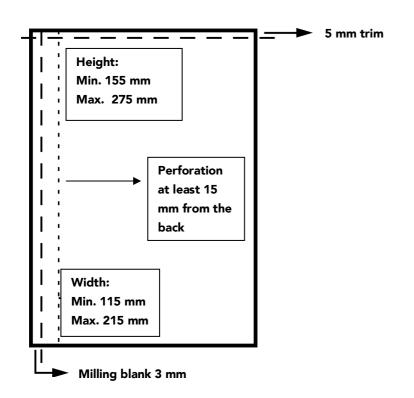

#### **TECHNICAL DATA:**

Inserts with 4 or more pages must always be delivered folded.

Folded insert sizes:

 <sup>o</sup> Minimum size: 115 mm W x 155 mm H + 3 mm milling blank + 5 mm false trim at the top Maximum size: 215 mm W x 275 mm H + 3 mm milling blank + 5 mm false trim at the top Parts that must not be trimmed should be at least 8 mm inside the specified net sizes.
Samples must be glued on the inside pages of the insert.