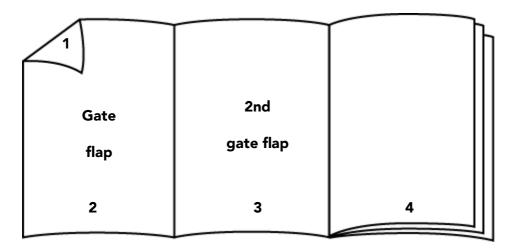

### **Composition supergatefold:**

Consists of a GATEFOLD (2nd gate flap page + gate flap, folded inwards) and the first page of the body (= page 4).

Net sizes of the pages: Page 1/2: 213 mm W x 285 mm H Page 3: 223 mm W x 285 mm H Page 4: 225 mm W x 285 mm H This formula provides four color pages on the cover for a single advertiser.