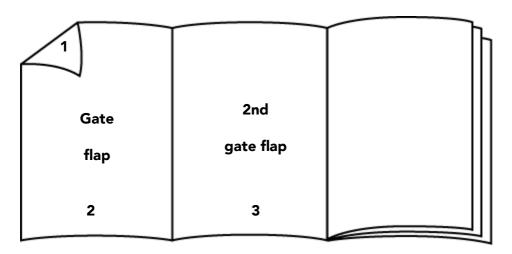

### **INTERNAL OR EXTERNAL GATEFOLD**

**Composition internal gatefold:** 2nd gate flap page + gate flap folio, folded inwards

Net size of the pages for an internal gatefold: Page 1/2: 213 mm W x 285 mm H Page 3: 223 mm W x 285 mm H This formula offers three advertising pages on the cover to the same advertiser.

**Composition external gatefold:** Page 1 of the gate flap + backside of the 2nd gate flap, folded outwards

Net size of the pages for an external gatefold: Page 1/2: 213 mm W x 285 mm H Page 3: 223 mm W x 285 mm H This formula offers two consecutive advertising pages on the cover to the same advertiser