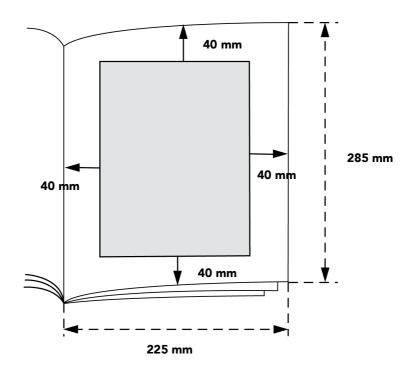

## **GLUEING PRINTED MATTERS**

|                            | CARD                   | FOLDER                 |
|----------------------------|------------------------|------------------------|
| Minimum dimension:         | 50 mm W x 70 mm H      | 50 mm W x 70 mm H      |
|                            | 70 mm W x 50 mm H      | 70 mm W x 50 mm H      |
| Maximum dimension:         | 100 mm W x 150 mm H    | 100 mm W x 150 mm H    |
| Minimum paper weight:      | 135 grs/m <sup>2</sup> | 90 grs/m <sup>2</sup>  |
| Maximum paper weight:      | 180 grs/m²             | 115 grs/m <sup>2</sup> |
| Maximum total weight 1     | 25 gramme              | 25 gramme              |
| item:                      |                        |                        |
| Maximum thickness 1 item:: | 3 mm                   | 3 mm                   |

#### Filled envelope: on demand

#### Positioning of the prints:

Printed matter can be glued within the shaded area (see drawing above) Positioning requires a tolerance of 10 mm from the standard specified location, both in height and in width.

There can only be glued on the first page of a section.

<u>Delivery adress</u>: Roularta Media Group – to the attention of Griet Vanderyse Meensesteenweg 300 BE – 8800 Roeselare

Please send approximately 10 dummies (or blank copies) to Roularta Media Group to the attention of Griet Vanderyse at last 5 weeks prior to issue date.