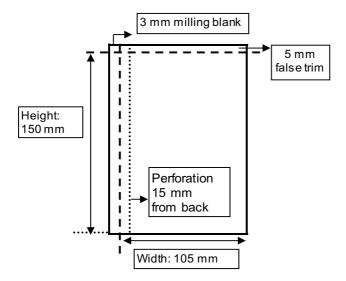

#### For delivery conditions: see

http://www.roularta.be/sites/default/files/public/roularta/TechnischeFiches/stackinginstructions.pdf

9

**POP-UP** 

#### THE POP-UP CAN BE POSITIONED HORIZONTALLY OR VERTICALLY!

Technical data:

° Dimension:Width:105 mm + 3 mm milling blankHeight:150 mm + 5 mm false trimm

° <u>Paper Weight:</u> Minimum: 135 gr/m<sup>2</sup> Maximum: 180 gr/m<sup>2</sup>