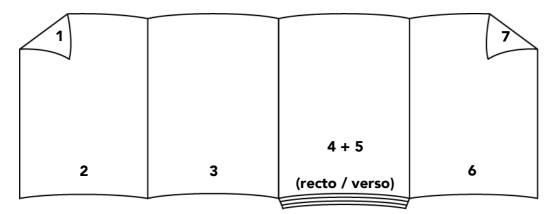

### **DOUBLE GATEFOLD**

**Composition double gatefold:** 

Gatefold (2nd flap page + a gate flap) followed by a 2nd Gatefold (pages. 4/5 + a gate flap).

Net sizes of the pages: Page 1/2: 213 mm W x 285 mm H Page 3: 223 mm W x 285 mm H Page 4/5: 223 mm W x 285 mm H Page 6/7: 213 mm W x 285 mm H This formula provides seven color pages on the cover for a single advertiser.