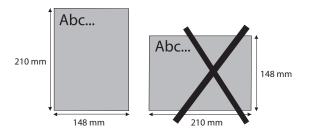

## **Technical specifications**

Minimum size: 85 mm W by 100 mm H Maximum size: 148 mm W by 210 mm H Maximum weight: 50 g

Mark the folding instructions: there should always be a closed side, a zigzag fold is totally impossible.