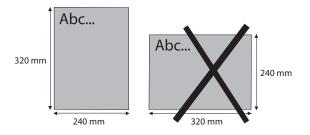

## **Technical specifications**

Minimum size: 100 mm W by 150 mm H Maximum size: 240 mm W by 320 mm H Minimum thickness: 1 sheet 115 g Maximum weight: 50 g

Mark the folding instructions: there should always be closed side, a zigzag fold is totally impossible.