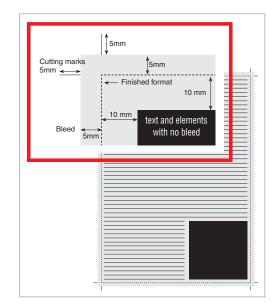

1/1 page

Finished format:

H 210 mm x W 110 mm

+5 mm bleed all around

All elements that are not to be cut, must remain at least 10mm from the bleed.

1/2 page horizontal bleed

Finished format:

H 103 mm x W 110 mm

+5 mm bleed all around

All elements that are not to be cut, must remain at least 10mm from the bleed.