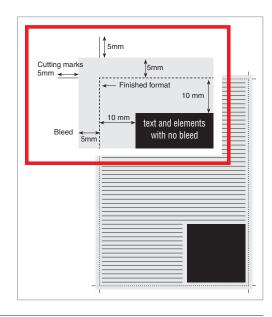

## 1/1 page

Finished format : H 210 mm x W 110 mm + 5 mm bleed all around

All elements that are not to be cut, must remain <u>at least 10mm</u> from the bleed.

## 1/2 page horizontal bleed

Finished format : H 103 mm x W 110 mm + 5 mm bleed all around

All elements that are not to be cut, must remain <u>at least 10mm</u> from the bleed.

1