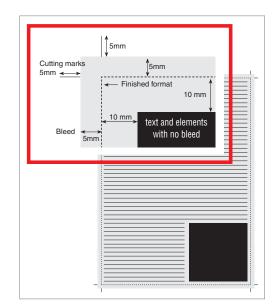

1/1 page

Finished format: H 210 mm x W 148 mm

+5 mm bleed all around

All elements that are not to be cut, must remain at least 10mm from the bleed.

1/2 page horizontal bleed

Finished format : H 105 mm x W 148 mm

 $\pm\,5$  mm bleed all around

All elements that are not to be cut, must remain at least 10mm from the bleed.