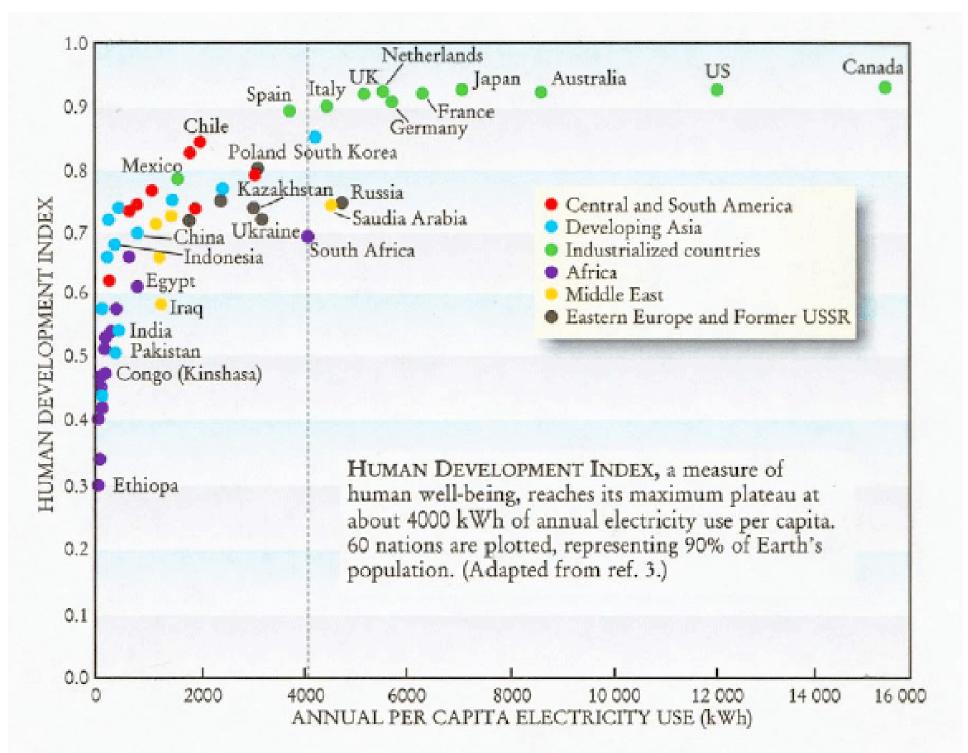

## quality of life vs. energy consumption

Figure 1.2. Human development index vs. per capita electricity use for selected countries. Taken from S. Benka, *Physics Today* (April 2002), pg 39, and adapted from A. Pasternak, Lawrence Livermore National Laboratory rep. no. UCRL-ID-140773.